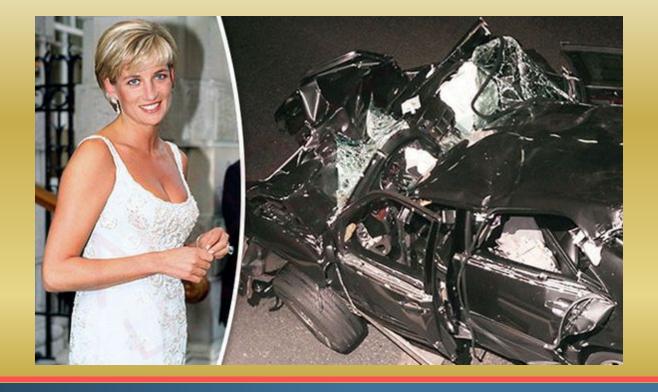

## Death of Diana, Princess of Wales B2-C1 Module 7

## **SUMMARY**

Here's What We Will Be Learning in this Presentation:

- ☐ Introduction to Princess Diana.
- Cause and Conspiracy theories surrounding her death.
- Investigation of the crash.
- People's Princess.
- Exercise.

## Vocabulary

**Paparazzi:** the photographers who follow famous people everywhere they go in order to take photographs of them for newspapers and magazines.

Succumb: to die or suffer badly from an illness.

**Inquest:** an official process to discover the cause of someone's death.

**Chastise:** to criticise someone severely.

**Aura:** the distinctive atmosphere or quality that seems to surround and be generated by a person, thing, or place.

**Charisma:** a special power that some people have naturally that m